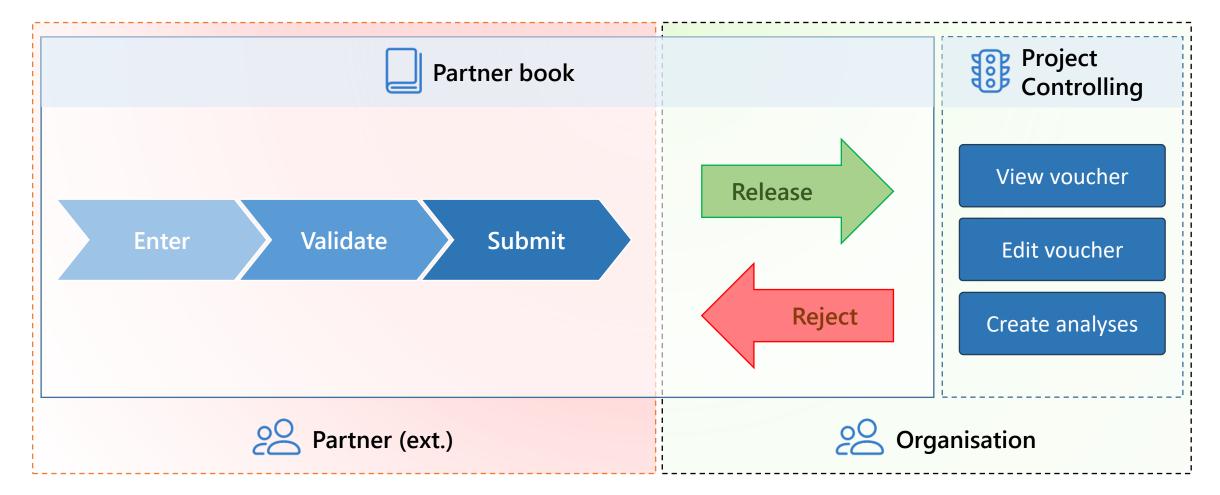

## The new WINPACCS Partner book

André Scharmann, mbi GmbH

## WINPACCS Partner book

Live demo

|   | <b>~</b>                                                                                                                      | Partner book - WINPAC                                                                                                                  | ccs ×              | +              |                        |                                |                 |               |                                   |                  |             |       |
|---|-------------------------------------------------------------------------------------------------------------------------------|----------------------------------------------------------------------------------------------------------------------------------------|--------------------|----------------|------------------------|--------------------------------|-----------------|---------------|-----------------------------------|------------------|-------------|-------|
|   | ÷                                                                                                                             | ← → C 🎧 🐑 winpaccs.cloud/app/projects/524927e1-ecf3-4acc-a305-5e0f04e08524/partners/f5f346f6-a1db-4970-af84-088e28738ce8/contracts 🍳 🛧 |                    |                |                        |                                |                 |               |                                   |                  |             |       |
|   | <b>III WINPACCS</b> ® CLOUD                                                                                                   |                                                                                                                                        |                    |                |                        | Partner book                   |                 |               | andre.scharmann@partindev.org O 🏳 |                  |             |       |
|   | <u>ن</u> ک                                                                                                                    | Projects > 24.003                                                                                                                      | Disaster preparedn | & resilience V | VestNepal 2024-26 > Pa | rtners assigned > NE           | P001 NEPAID > P | artner contra | cts > N                           | epAid 24.003 > P | artner book |       |
|   | D N                                                                                                                           | ew 🗟 Display [                                                                                                                         | 🖒 Validate 🖂       | Submit 🖸       | Release $	imes$ Reject | ⊥ Export ▼                     |                 |               |                                   | 🗐 Digital v      | ouchers     | ) Hi  |
|   | <sta< th=""><th>ndard view&gt; ▼</th><th>⁄? ◄</th><th></th><th></th><th colspan="6">i<sup>−</sup> i≡ 🕵 🤃 O Search</th></sta<> | ndard view> ▼                                                                                                                          | ⁄? ◄               |                |                        | i <sup>−</sup> i≡ 🕵 🤃 O Search |                 |               |                                   |                  |             |       |
|   |                                                                                                                               | 2 ⊗                                                                                                                                    |                    |                |                        |                                |                 |               |                                   |                  |             |       |
|   | (                                                                                                                             | ■ Entr ▼1                                                                                                                              | Recipie            | V 🔻            | Entry text             |                                | VC amount       |               | V                                 | Europe           | Vouche      |       |
|   | ▼ VC: NPR (Number of vouchers: 2) (VC amount: -2,994,455.00 NPR)                                                              |                                                                                                                                        |                    |                |                        |                                |                 |               |                                   |                  |             |       |
|   | (                                                                                                                             | <li>New&gt;</li>                                                                                                                       | PiD Nepal          | 7/15/2024      | 1st installment        |                                | -3              | 8,000,000.00  | NPR                               |                  |             |       |
|   | (                                                                                                                             | 1                                                                                                                                      | STC gas station    | 7/21/2024      | 50 l Diesel            |                                |                 | 5,545.00      | NPR                               | 4.1.1 Fuel       |             |       |
|   |                                                                                                                               |                                                                                                                                        |                    |                |                        |                                | Total: -2,      | 994,455.00    |                                   |                  |             |       |
|   |                                                                                                                               |                                                                                                                                        |                    |                |                        |                                |                 |               |                                   |                  |             |       |
|   |                                                                                                                               |                                                                                                                                        |                    |                |                        |                                |                 |               |                                   |                  |             |       |
|   |                                                                                                                               |                                                                                                                                        |                    |                |                        |                                |                 |               |                                   |                  |             |       |
|   |                                                                                                                               |                                                                                                                                        |                    |                |                        |                                |                 |               |                                   |                  |             |       |
|   | •                                                                                                                             |                                                                                                                                        |                    |                |                        |                                |                 |               |                                   |                  |             |       |
|   | M                                                                                                                             | ▲ 1 ► ►                                                                                                                                | 50 •               | Elements pe    | r page                 |                                |                 |               |                                   |                  |             | 1 - 2 |
|   |                                                                                                                               |                                                                                                                                        |                    |                |                        |                                |                 |               |                                   |                  |             |       |
| _ |                                                                                                                               |                                                                                                                                        |                    |                |                        |                                |                 |               |                                   |                  |             |       |
|   |                                                                                                                               |                                                                                                                                        |                    |                |                        |                                |                 |               |                                   |                  |             |       |